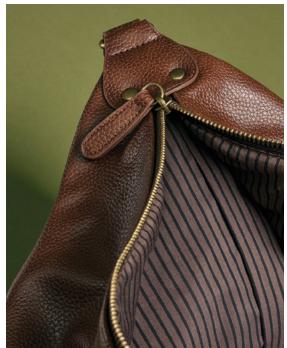

#### HERITAGE WAXED CANVAS HOLDALL

Featuring traditional genuine leather accents and a concealed lining zip to allow easy decoration, this premium holdall is the ultimate weekender bag.

NEW COLOUR: DESERT SAND.