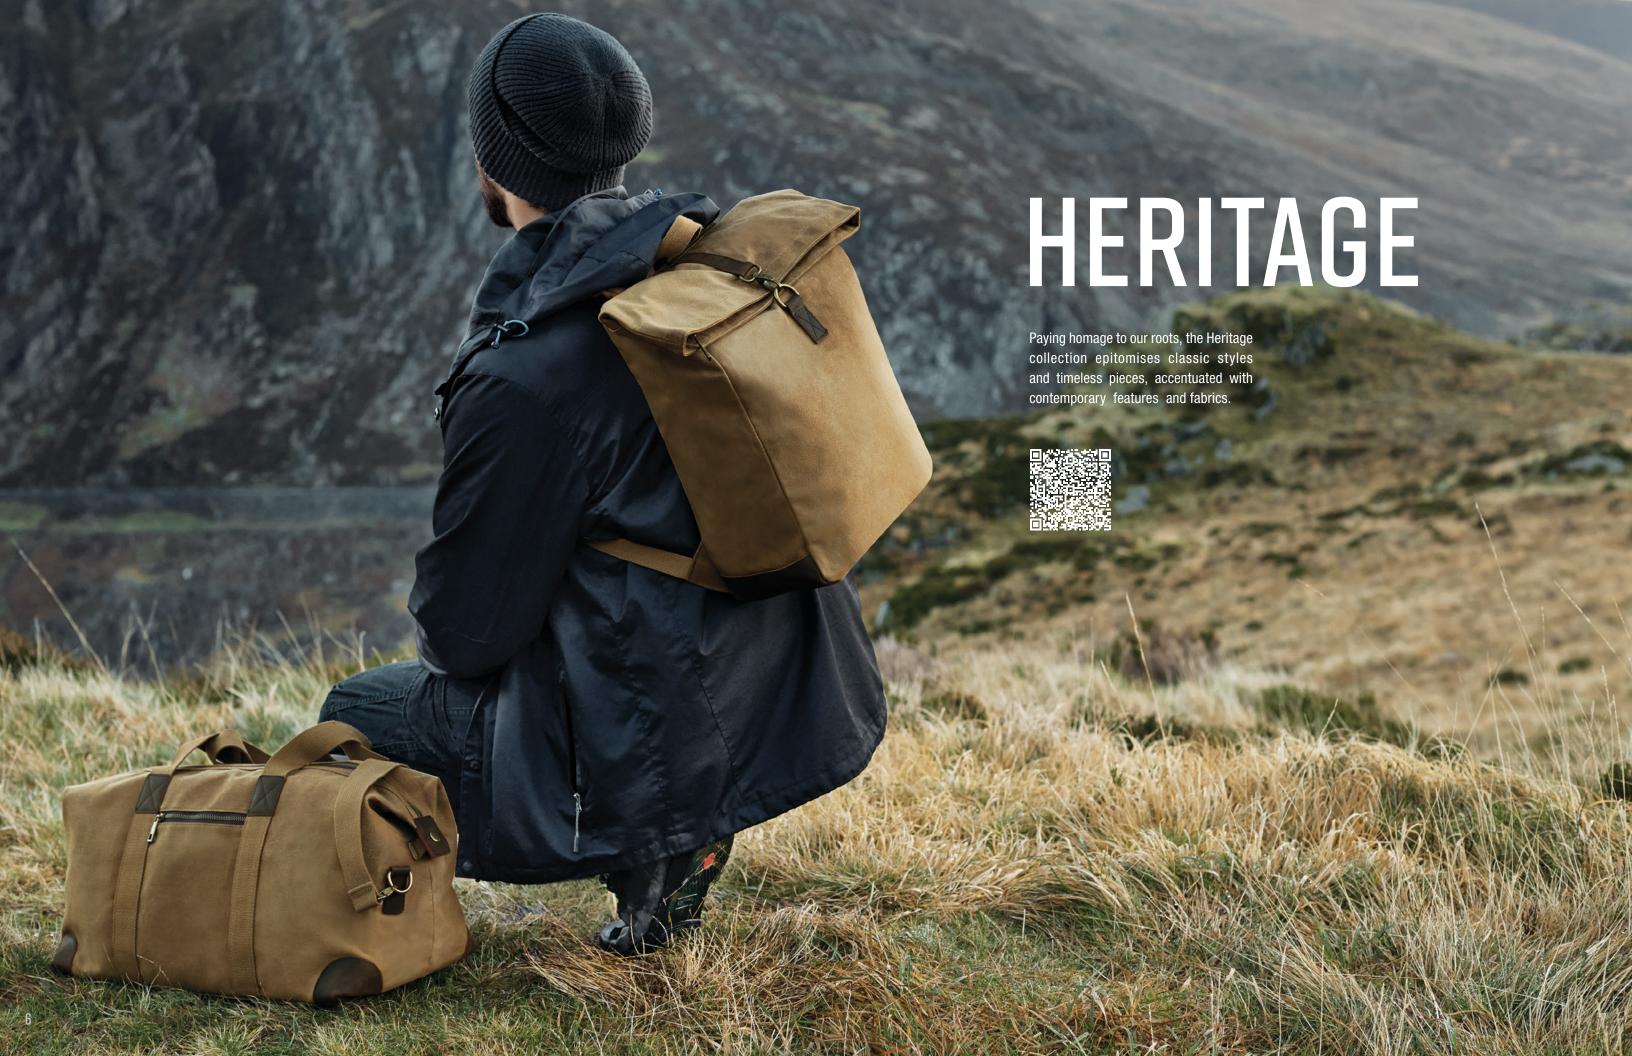

### QD655 HERITAGE WAXED CANVAS BACKPACK

With genuine leather accents and a padded back panel, the QD655 hallmarks premium detail, comfort and practicality in one.

NEW COLOUR: DESERT SAND.

#### HERITAGE WAXED CANVAS HOLDALL

Featuring traditional genuine leather accents and a concealed lining zip to allow easy decoration, this premium holdall is the ultimate weekender bag.

NEW COLOUR: DESERT SAND.