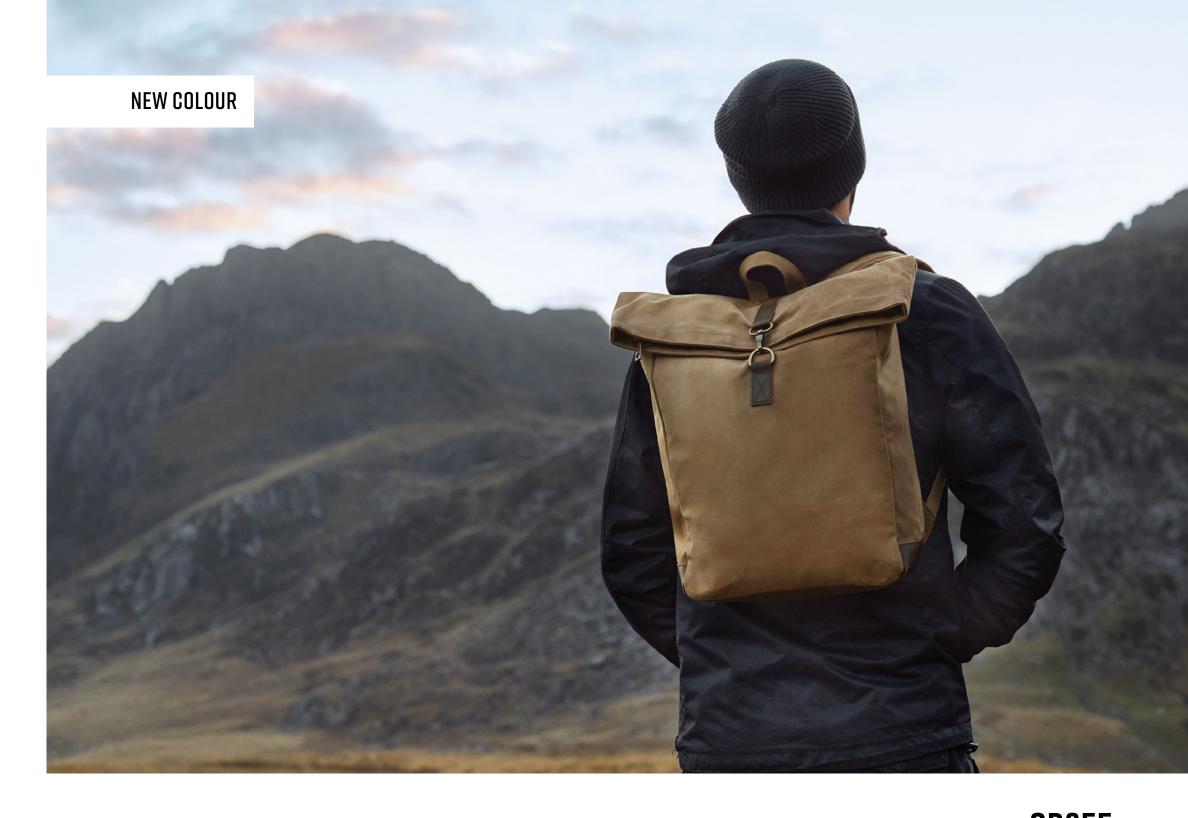

### QD655 HERITAGE WAXED CANVAS BACKPACK

With genuine leather accents and a padded back panel, the QD655 hallmarks premium detail, comfort and practicality in one.

NEW COLOUR: DESERT SAND.