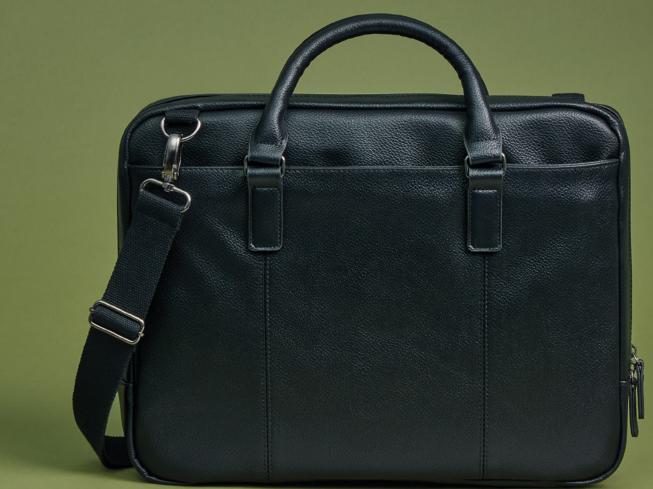

#### NUHIDE® SLIMLINE LAPTOP BRIEF

Compatible with screens up to 15.6," a padded laptop section and a multitude of internal organisation, the QD892 secures all of your essentials while retaining it's slimline silohuette. The ultimate statement piece for the modern professional.