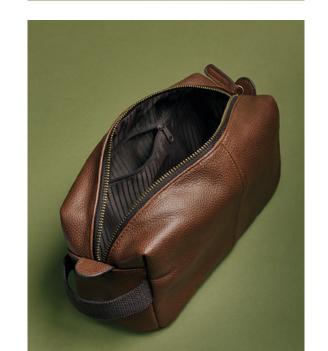

# **QD878**NUHIDE® WEEKENDER

Designed to help you travel with style and ease, the extra-long access zip makes packing simple, while the internal valuable's pocket keeps your precious item's safe.