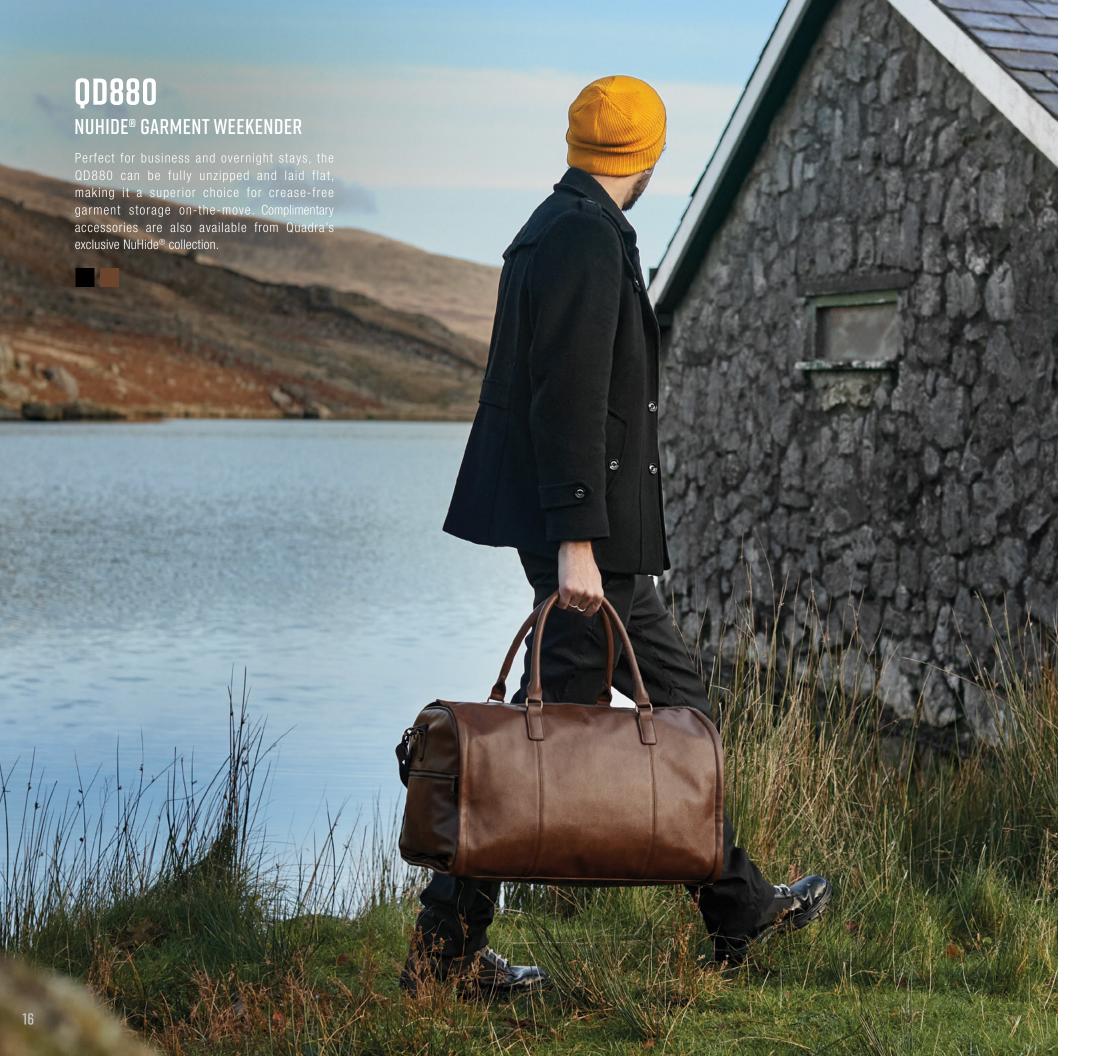

# **QD878**NUHIDE® WEEKENDER

Designed to help you travel with style and ease, the extra-long access zip makes packing simple, while the internal valuable's pocket keeps your precious item's safe.