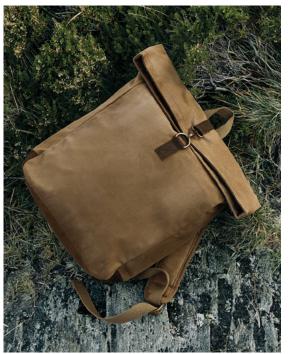

### QD655 HERITAGE WAXED CANVAS BACKPACK

With genuine leather accents and a padded back panel, the QD655 hallmarks premium detail, comfort and practicality in one.

NEW COLOUR: DESERT SAND.