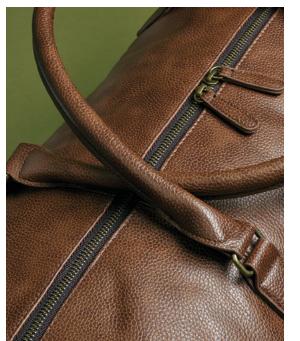

#### HERITAGE WAXED CANVAS HOLDALL

Featuring traditional genuine leather accents and a concealed lining zip to allow easy decoration, this premium holdall is the ultimate weekender bag.

NEW COLOUR: DESERT SAND.