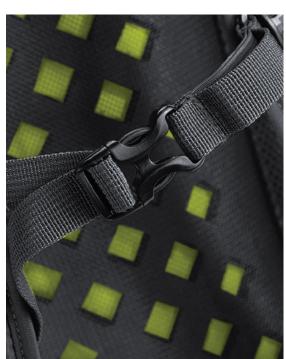

#### SLX®-LITE 35 LITRE BACKPACK

Featuring a low profile ventilated back panel, removable lightweight peripheral frame and adjustable waist and chest straps, ergonomic comfort is assured. This water-resistant backpack also includes trekking pole attachment points, reflective accents and a detachable waterproof rain cover. Ultra lightweight, feature packed and with extensive capacity, the QX335 is ready for any adventure.