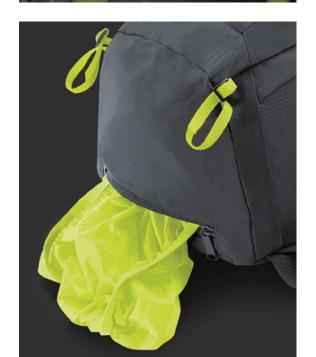

#### SLX®-LITE 35 LITRE BACKPACK

Featuring a low profile ventilated back panel, removable lightweight peripheral frame and adjustable waist and chest straps, ergonomic comfort is assured. This water-resistant backpack also includes trekking pole attachment points, reflective accents and a detachable waterproof rain cover. Ultra lightweight, feature packed and with extensive capacity, the QX335 is ready for any adventure.