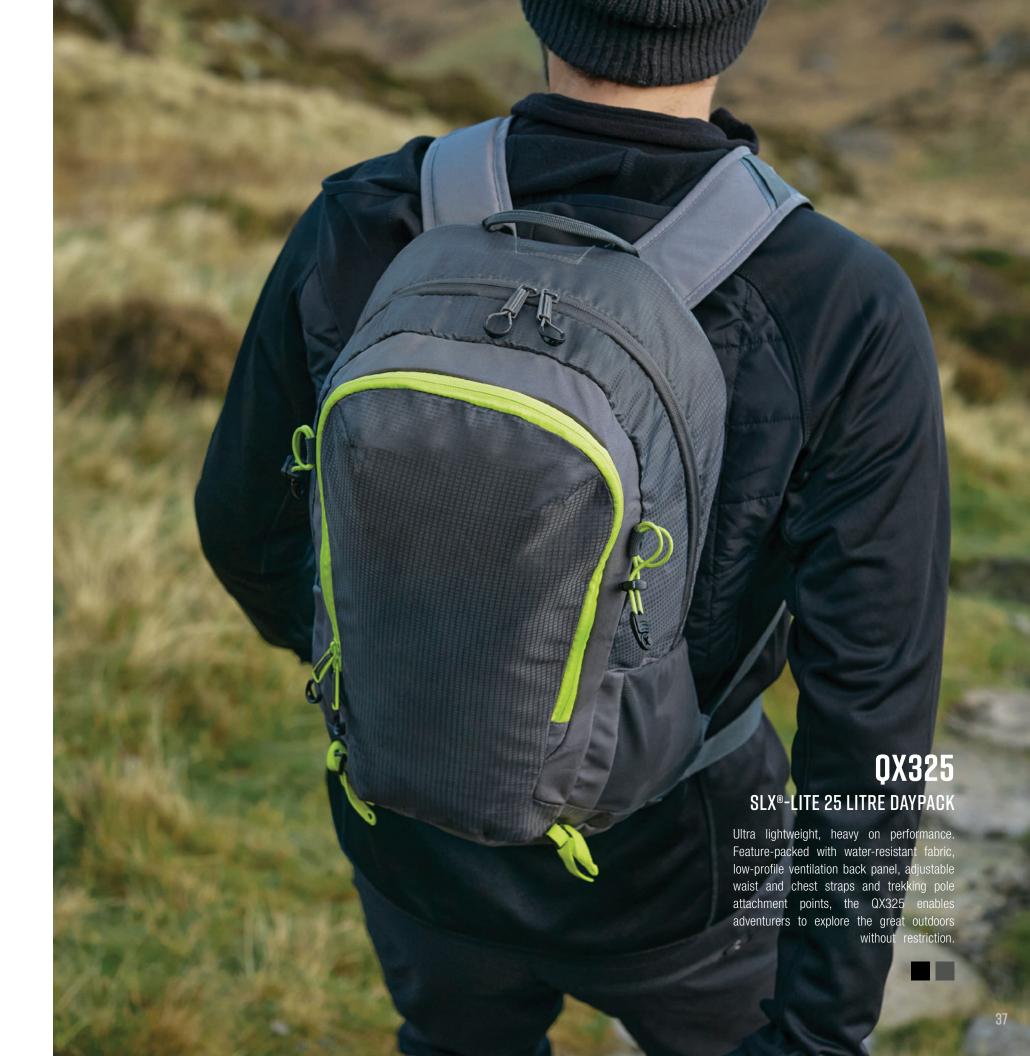

#### SLX®-LITE 35 LITRE BACKPACK

Featuring a low profile ventilated back panel, removable lightweight peripheral frame and adjustable waist and chest straps, ergonomic comfort is assured. This water-resistant backpack also includes trekking pole attachment points, reflective accents and a detachable waterproof rain cover. Ultra lightweight, feature packed and with extensive capacity, the QX335 is ready for any adventure.