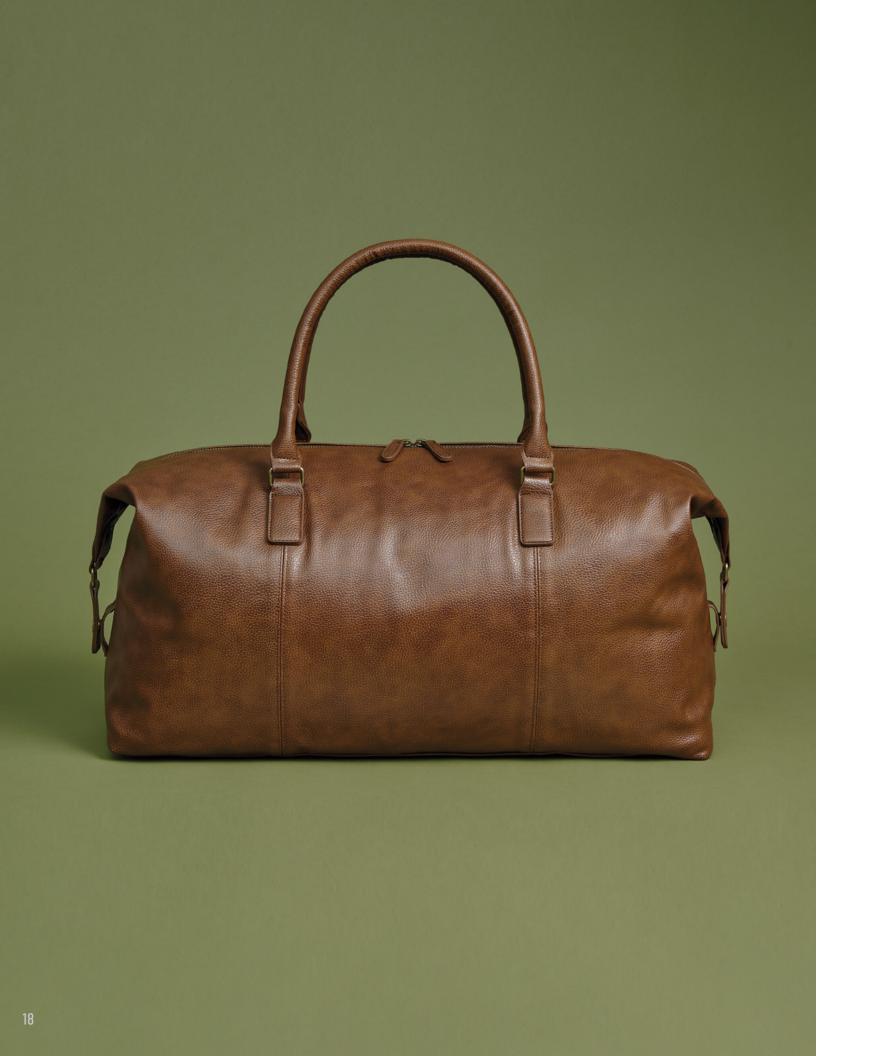

# NUHIDE®

Crafted from full grain PU fabric, comlimented by premium pinstripe linings and metal hardware, the NuHide® collection is a range of sophisticated faux-leather styles that take versatile practicality to new heights.