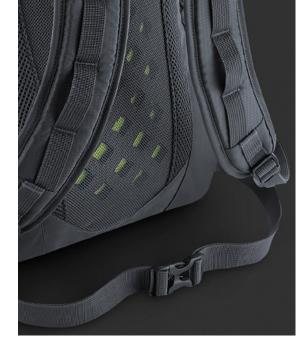

#### SLX®-LITE 35 LITRE BACKPACK

Featuring a low profile ventilated back panel, removable lightweight peripheral frame and adjustable waist and chest straps, ergonomic comfort is assured. This water-resistant backpack also includes trekking pole attachment points, reflective accents and a detachable waterproof rain cover. Ultra lightweight, feature packed and with extensive capacity, the QX335 is ready for any adventure.