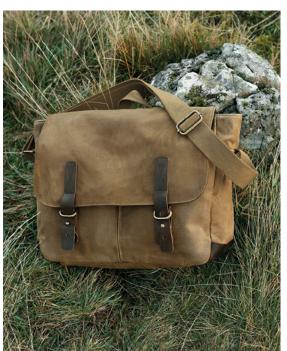

#### HERITAGE WAXED CANVAS MESSENGER

Combining authentic leather accents and antique brass effect fittings, with practical features such as an internal laptop slip and zippered main compartment, this casual carryall makes the perfect statement piece.

NEW COLOUR: DESERT SAND.