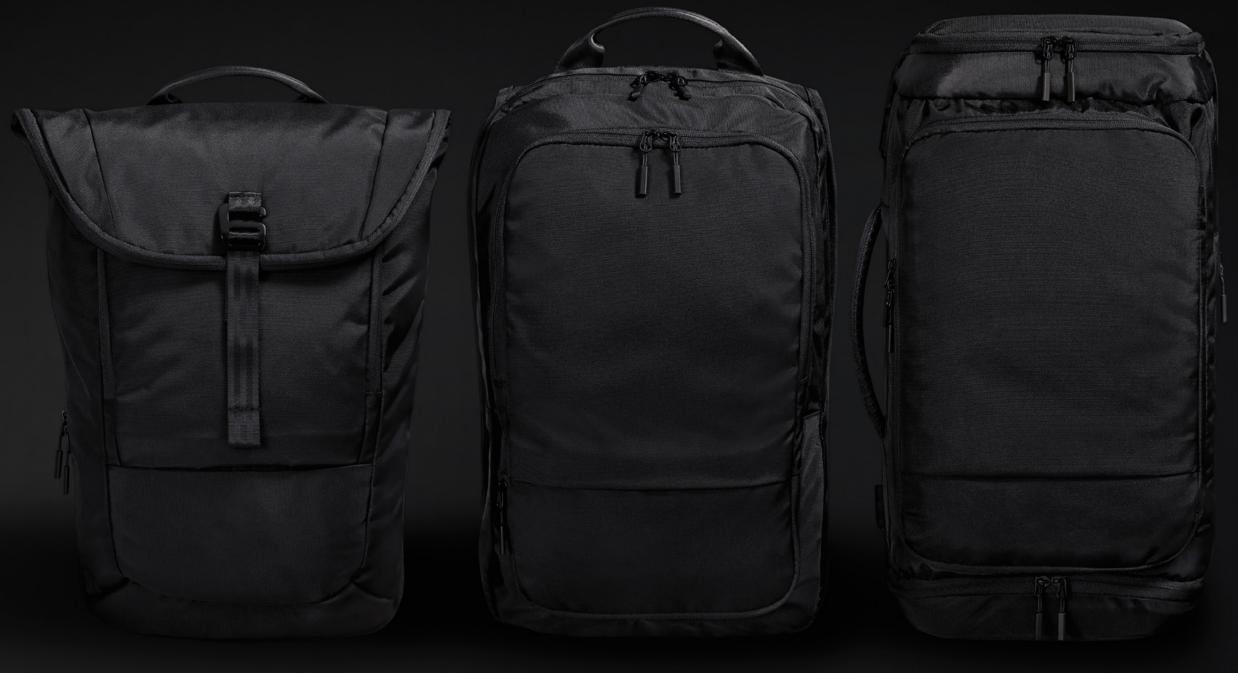

#### QD560 PITCH BLACK 12 HOUR

#### PITCH BLACK 12 HOUR DAYPACK

With it's water repellent, abrasion resistant fabric, external access padded laptop section and expandable capacity from 14-18 litres, the QD560 is crafted to deliver on any daily commute.

### QD565 PITCH BLACK 24 HOUR BACKPACK

Minimalist styling, maximum functionality. External access laptop compartment, water-repellent and abrasion resistant fabric, extensive secure organisation and an additional 5L expansion, takes you from your next business meeting to your annual company trip in style.

Alongside the external access padded laptop compartment and quick access end pockets, the QD568 has an innovative strap system that quickly converts the bag from backpack to shoulder bag. Built for Purpose, this weekender is ready for long haul journeys through to every-day commutes and everything in between.