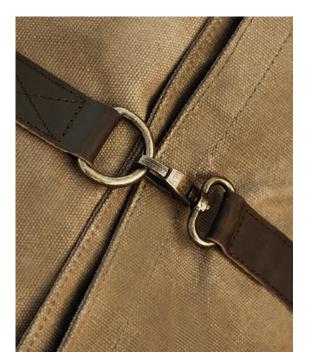

### QD655 HERITAGE WAXED CANVAS BACKPACK

With genuine leather accents and a padded back panel, the QD655 hallmarks premium detail, comfort and practicality in one.

NEW COLOUR: DESERT SAND.