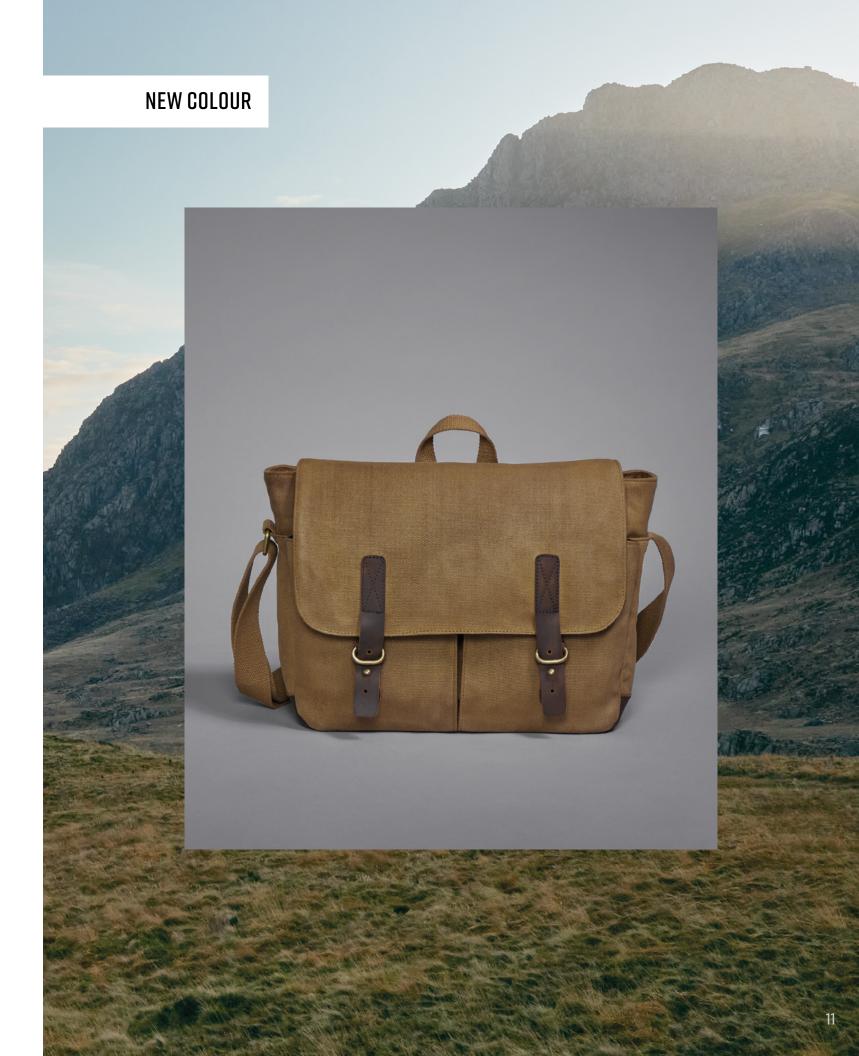

#### HERITAGE WAXED CANVAS MESSENGER

Combining authentic leather accents and antique brass effect fittings, with practical features such as an internal laptop slip and zippered main compartment, this casual carryall makes the perfect statement piece.

NEW COLOUR: DESERT SAND.