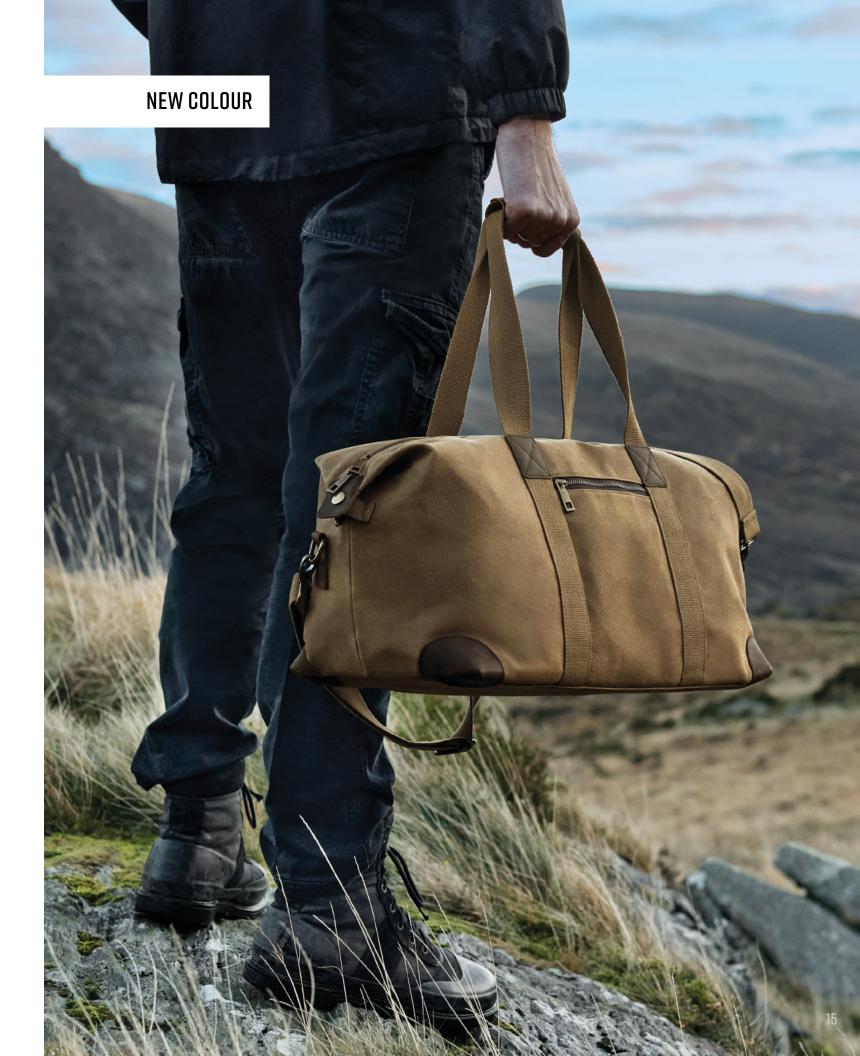

#### HERITAGE WAXED CANVAS HOLDALL

Featuring traditional genuine leather accents and a concealed lining zip to allow easy decoration, this premium holdall is the ultimate weekender bag.

NEW COLOUR: DESERT SAND.