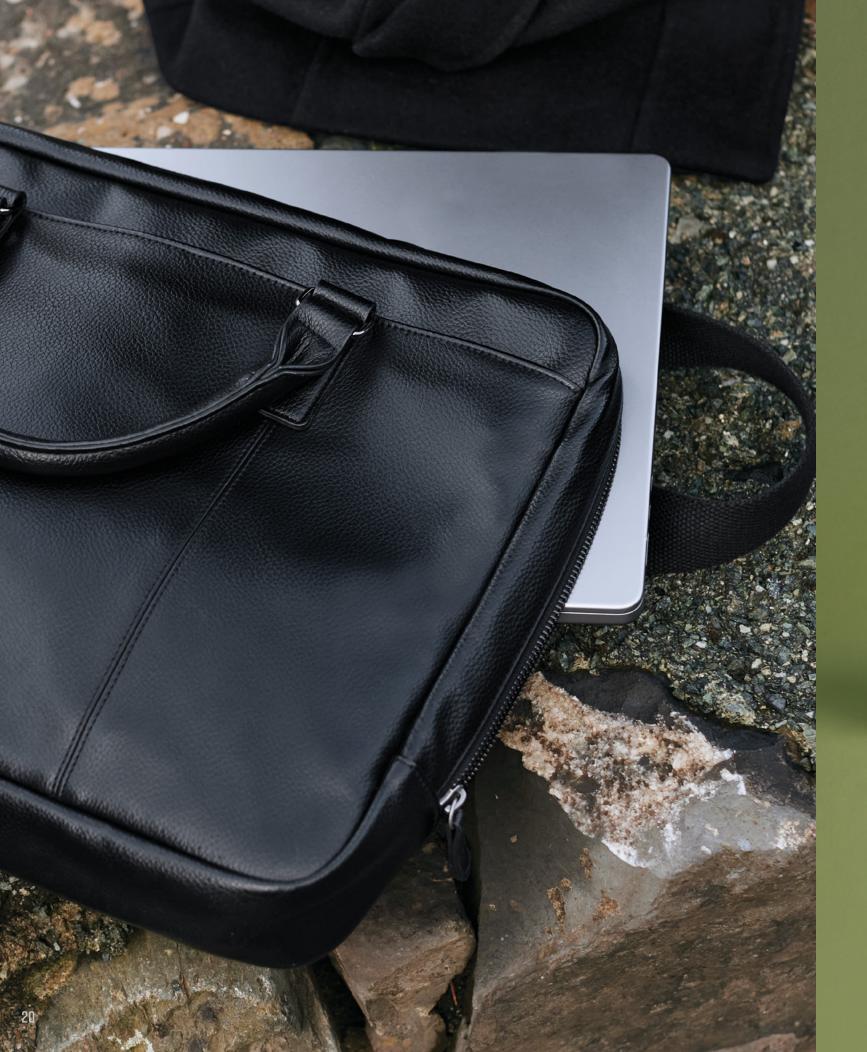

#### NUHIDE® SLIMLINE LAPTOP BRIEF

Compatible with screens up to 15.6," a padded laptop section and a multitude of internal organisation, the QD892 secures all of your essentials while retaining it's slimline silohuette. The ultimate statement piece for the modern professional.