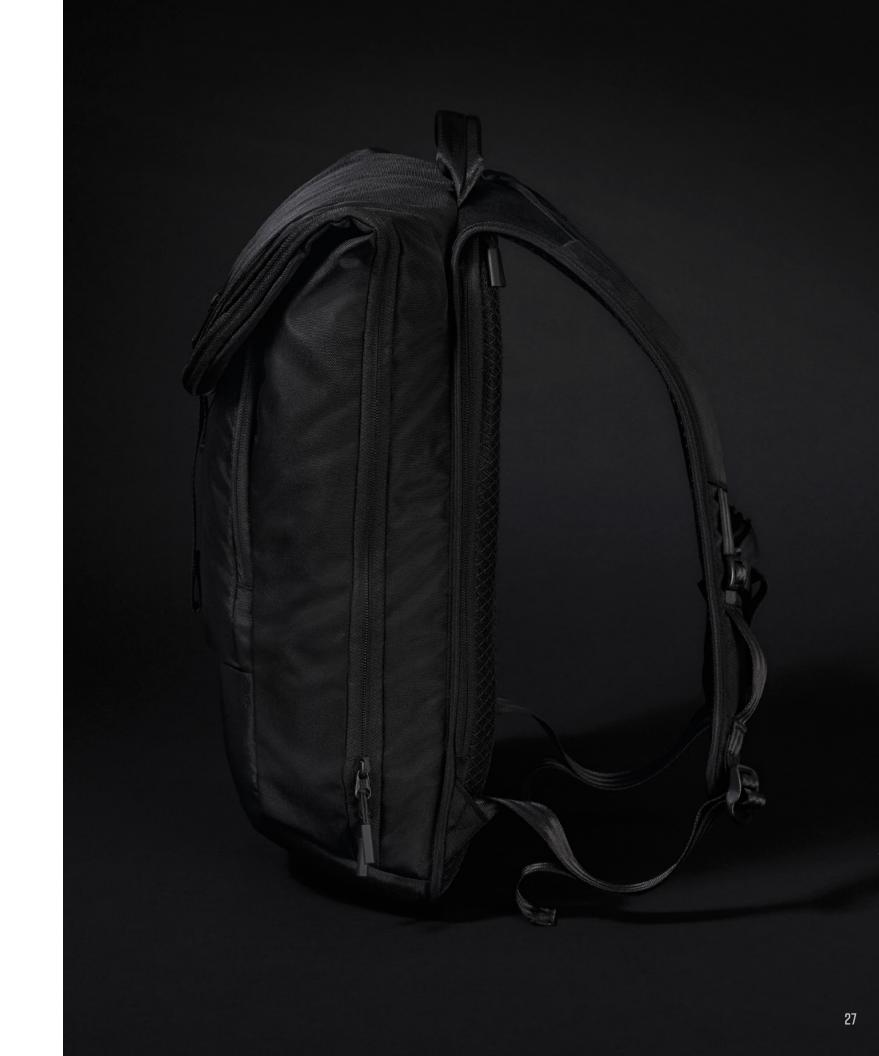

#### PITCH BLACK 12 HOUR DAYPACK

With it's water repellent, abrasion resistant fabric, external access padded laptop section and expandable capacity from 14-18 litres, the QD560 is crafted to deliver on any daily commute.

### QD565 PITCH BLACK 24 HOUR BACKPACK

Minimalist styling, maximum functionality. External access laptop compartment, water-repellent and abrasion resistant fabric, extensive secure organisation and an additional 5L expansion, takes you from your next business meeting to your annual company trip in style.