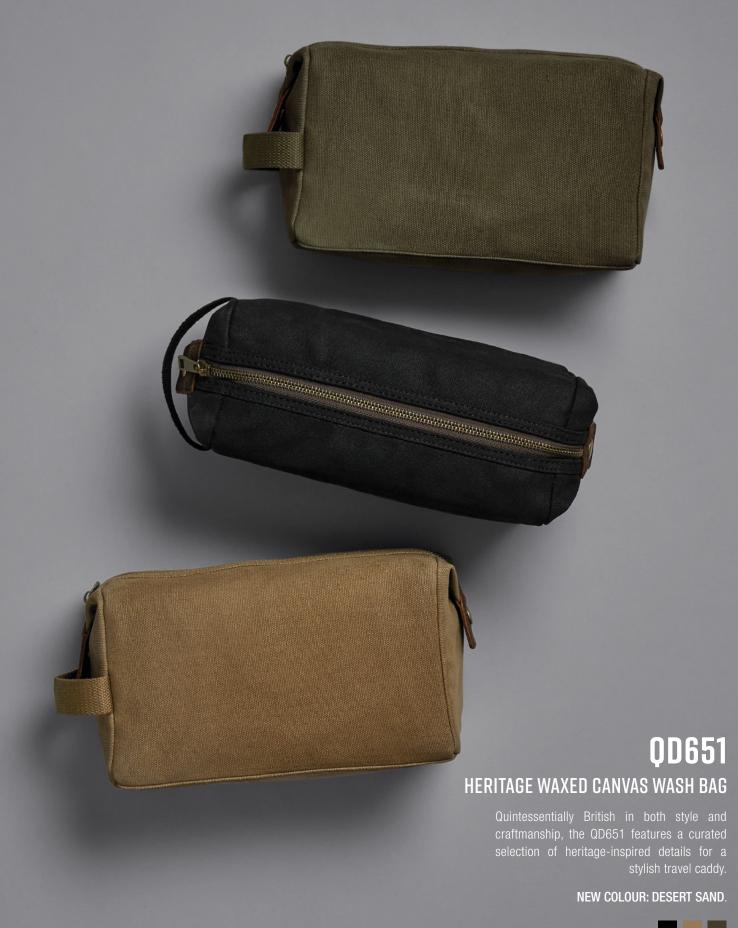

### QD655 HERITAGE WAXED CANVAS BACKPACK

With genuine leather accents and a padded back panel, the QD655 hallmarks premium detail, comfort and practicality in one.

NEW COLOUR: DESERT SAND.

NEW COLOUR: DESERT SAND.