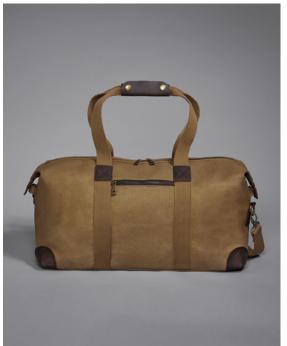

#### HERITAGE WAXED CANVAS HOLDALL

Featuring traditional genuine leather accents and a concealed lining zip to allow easy decoration, this premium holdall is the ultimate weekender bag.

NEW COLOUR: DESERT SAND.