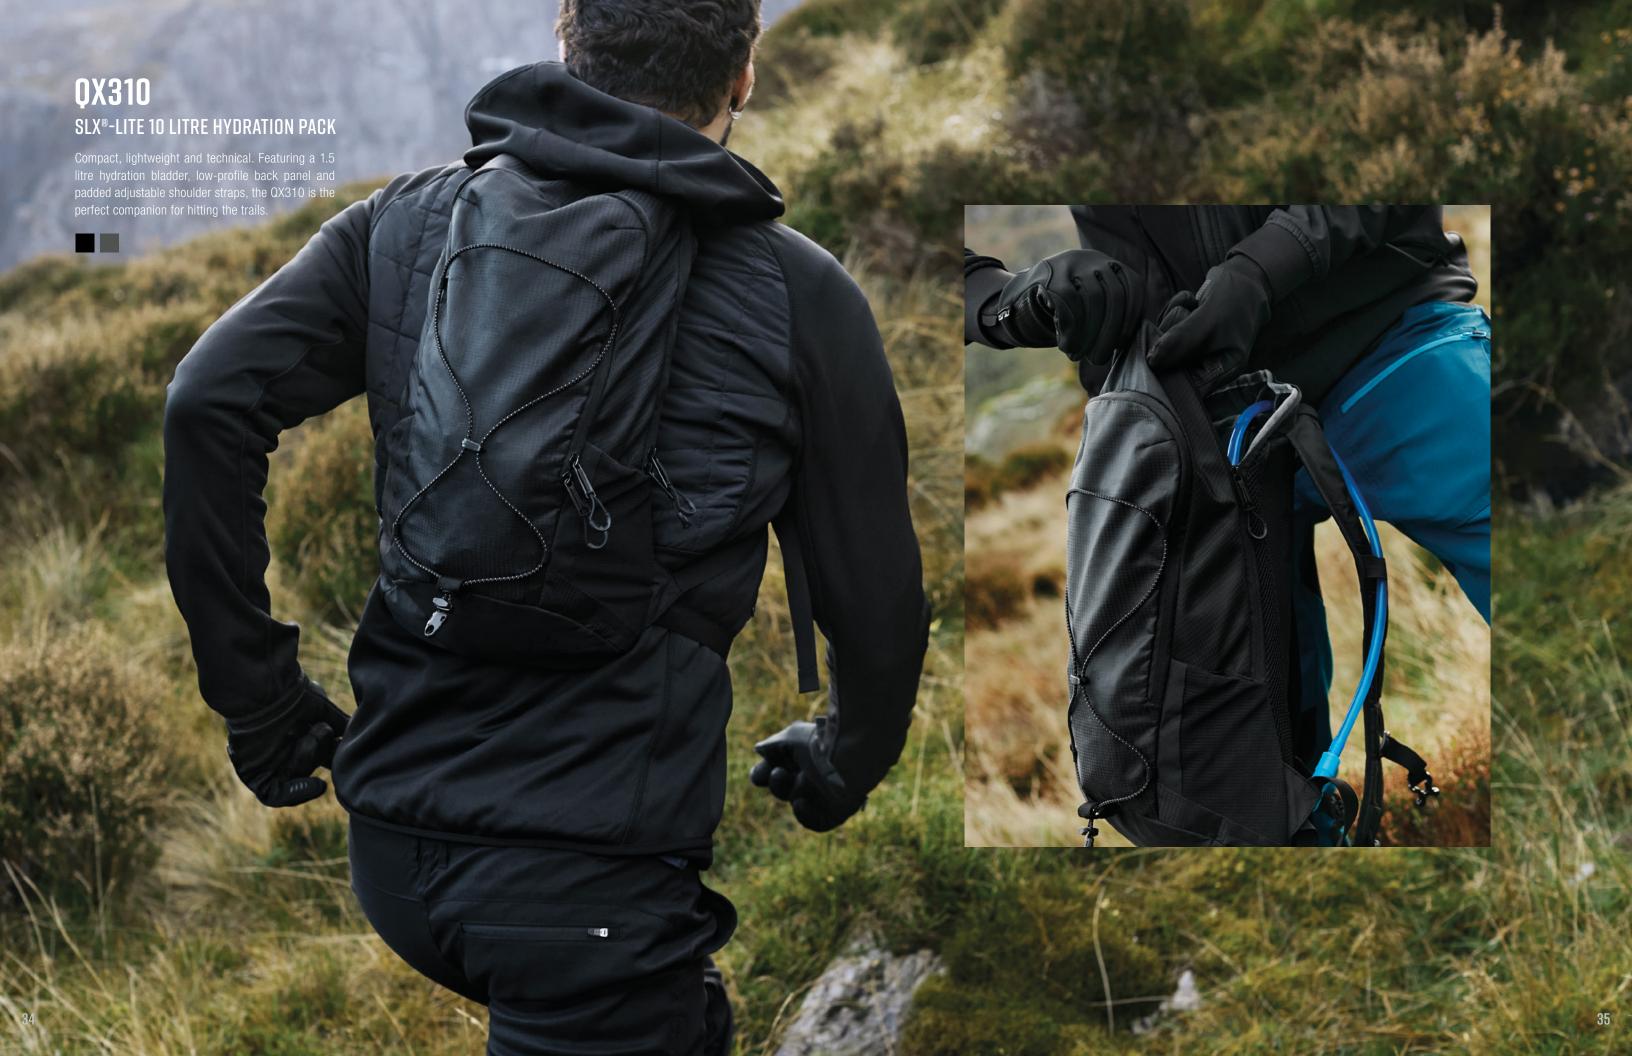

on resistant fabric, external access padded laptop section and expandable capacity from 14-18 litres, the QD560 is crafted to deliver on any daily commute.











### QD565 PITCH BLACK 24 HOUR BACKPACK

Minimalist styling, maximum functionality. External access laptop compartment, water-repellent and abrasion resistant fabric, extensive secure organisation and an additional 5L expansion, takes you from your next business meeting to your annual company trip in style.







Alongside the external access padded laptop compartment and quick access end pockets, the QD568 has an innovative strap system that quickly converts the bag from backpack to shoulder bag. Built for Purpose, this weekender is ready for long haul journeys through to every-day commutes and everything in between.

























## QX335

#### SLX®-LITE 35 LITRE BACKPACK

Featuring a low profile ventilated back panel, removable lightweight peripheral frame and adjustable waist and chest straps, ergonomic comfort is assured. This water-resistant backpack also includes trekking pole attachment points, reflective accents and a detachable waterproof rain cover. Ultra lightweight, feature packed and with extensive capacity, the QX335 is ready for any adventure.