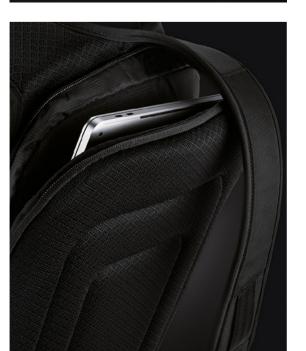

#### PITCH BLACK 12 HOUR DAYPACK

With it's water repellent, abrasion resistant fabric, external access padded laptop section and expandable capacity from 14-18 litres, the QD560 is crafted to deliver on any daily commute.

### QD565 PITCH BLACK 24 HOUR BACKPACK

Minimalist styling, maximum functionality. External access laptop compartment, water-repellent and abrasion resistant fabric, extensive secure organisation and an additional 5L expansion, takes you from your next business meeting to your annual company trip in style.