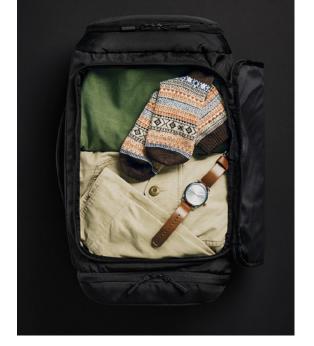

### QD565 PITCH BLACK 24 HOUR BACKPACK

Minimalist styling, maximum functionality. External access laptop compartment, water-repellent and abrasion resistant fabric, extensive secure organisation and an additional 5L expansion, takes you from your next business meeting to your annual company trip in style.

Alongside the external access padded laptop compartment and quick access end pockets, the QD568 has an innovative strap system that quickly converts the bag from backpack to shoulder bag. Built for Purpose, this weekender is ready for long haul journeys through to every-day commutes and everything in between.