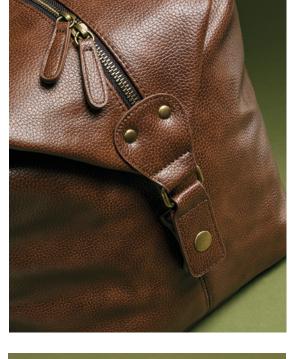

#### HERITAGE WAXED CANVAS HOLDALL

Featuring traditional genuine leather accents and a concealed lining zip to allow easy decoration, this premium holdall is the ultimate weekender bag.

NEW COLOUR: DESERT SAND.