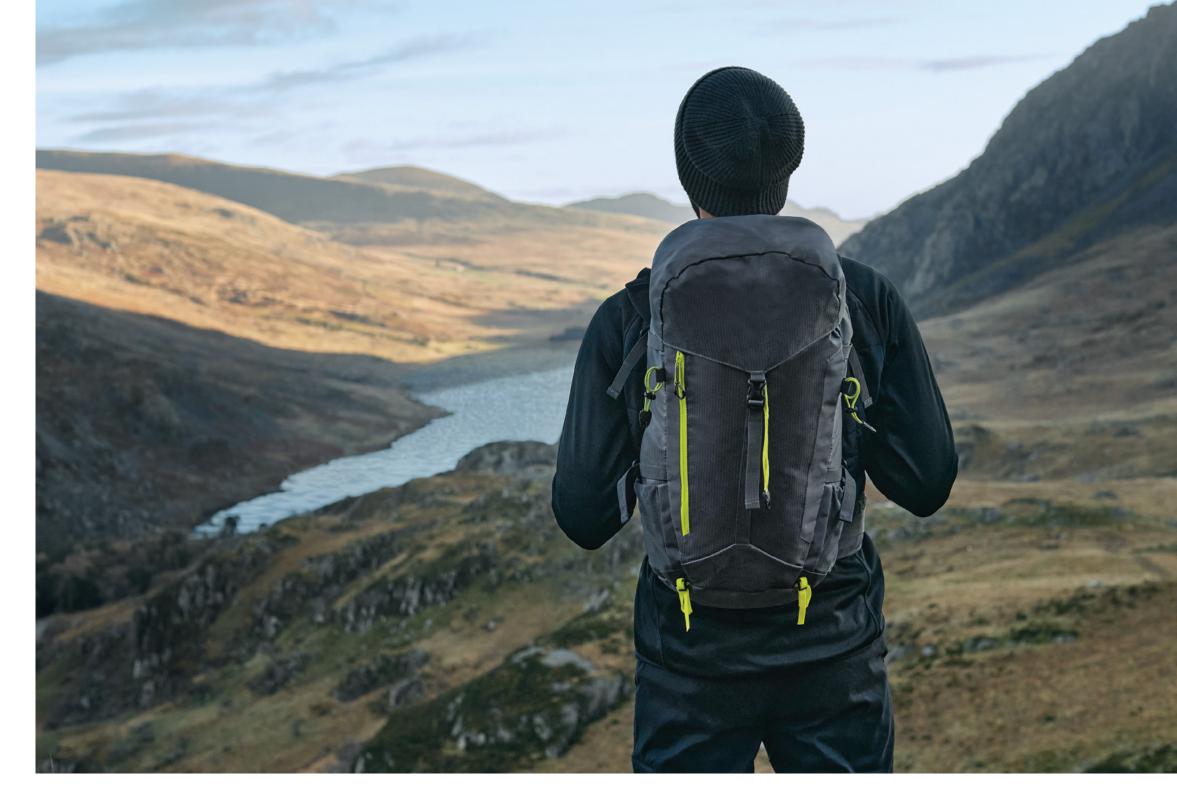

#### SLX®-LITE 35 LITRE BACKPACK

Featuring a low profile ventilated back panel, removable lightweight peripheral frame and adjustable waist and chest straps, ergonomic comfort is assured. This water-resistant backpack also includes trekking pole attachment points, reflective accents and a detachable waterproof rain cover. Ultra lightweight, feature packed and with extensive capacity, the QX335 is ready for any adventure.