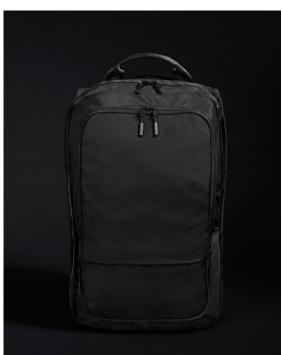

### QD565 PITCH BLACK 24 HOUR BACKPACK

Minimalist styling, maximum functionality. External access laptop compartment, water-repellent and abrasion resistant fabric, extensive secure organisation and an additional 5L expansion, takes you from your next business meeting to your annual company trip in style.