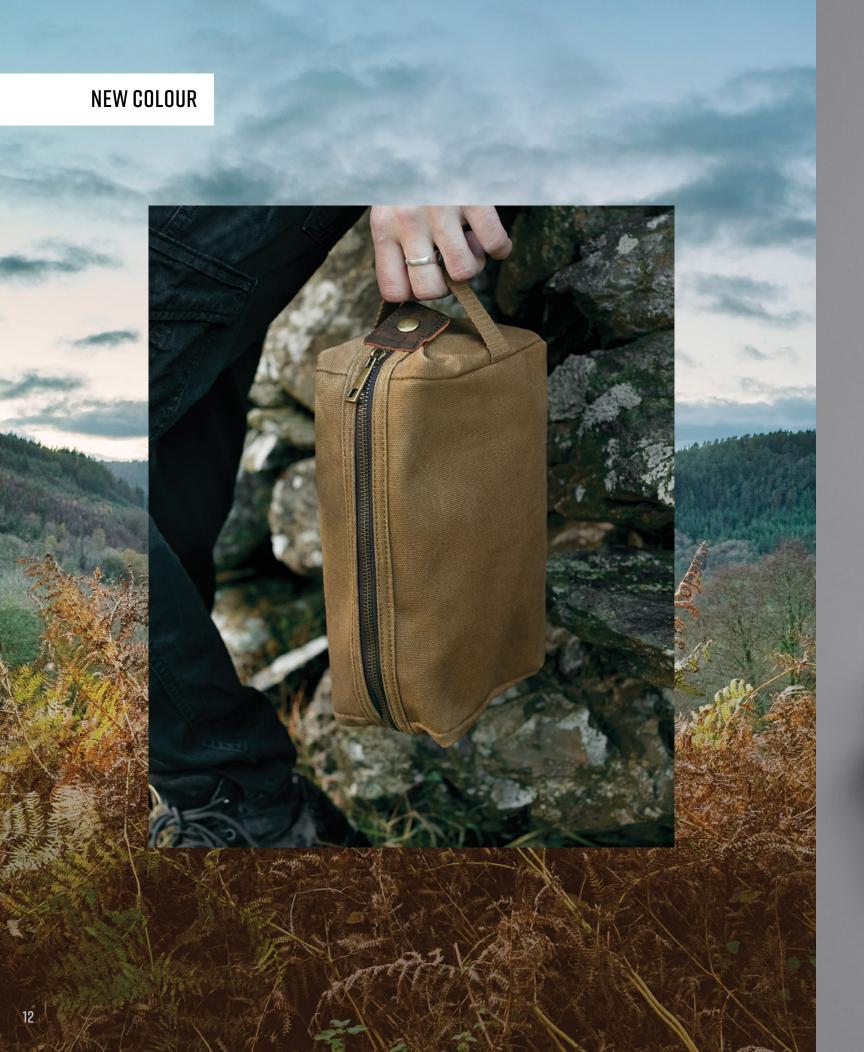

### QD655 HERITAGE WAXED CANVAS BACKPACK

With genuine leather accents and a padded back panel, the QD655 hallmarks premium detail, comfort and practicality in one.

NEW COLOUR: DESERT SAND.

NEW COLOUR: DESERT SAND.