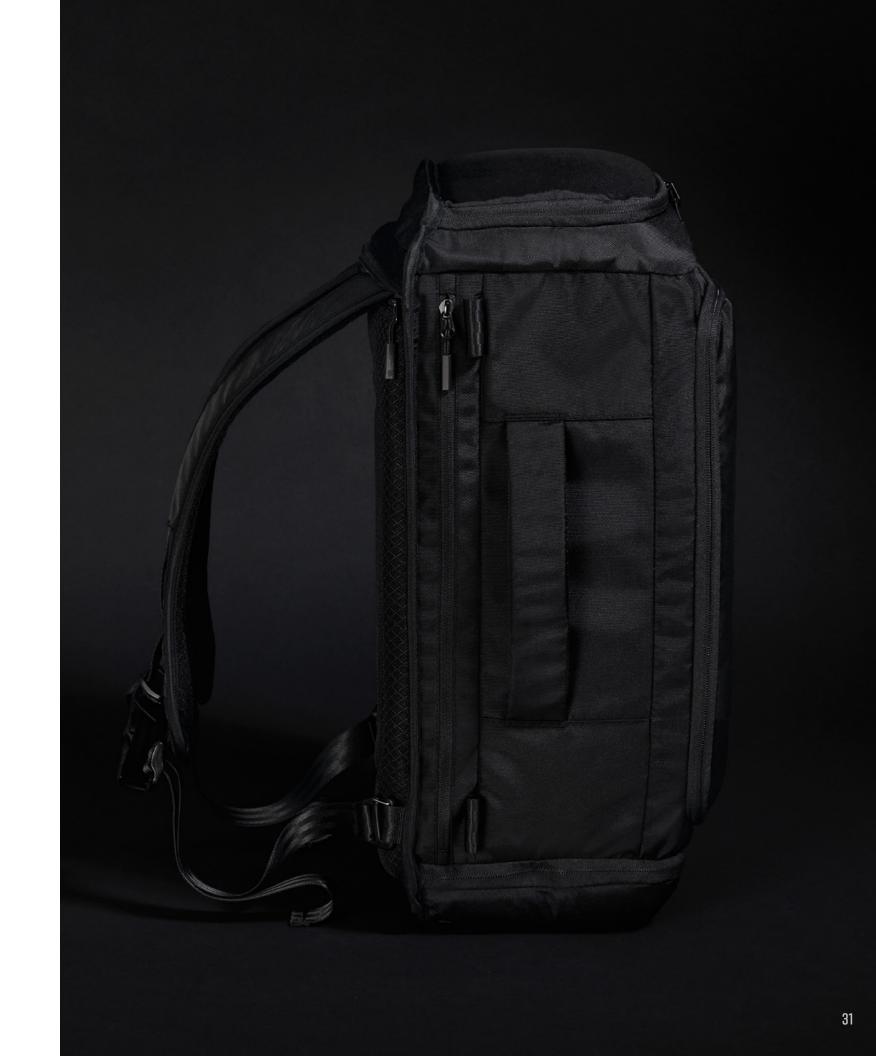

Alongside the external access padded laptop compartment and quick access end pockets, the QD568 has an innovative strap system that quickly converts the bag from backpack to shoulder bag. Built for Purpose, this weekender is ready for long haul journeys through to every-day commutes and everything in between.