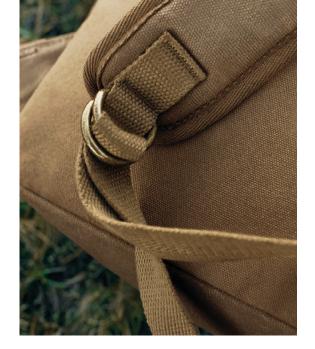

### QD655 HERITAGE WAXED CANVAS BACKPACK

With genuine leather accents and a padded back panel, the QD655 hallmarks premium detail, comfort and practicality in one.

NEW COLOUR: DESERT SAND.