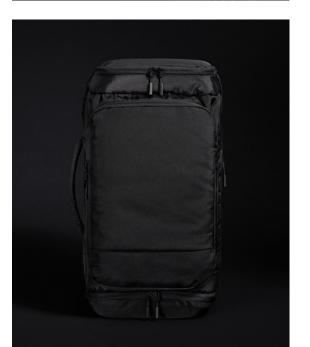

Alongside the external access padded laptop compartment and quick access end pockets, the QD568 has an innovative strap system that quickly converts the bag from backpack to shoulder bag. Built for Purpose, this weekender is ready for long haul journeys through to every-day commutes and everything in between.