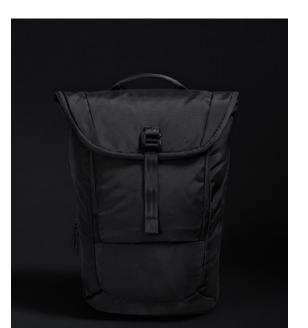

#### PITCH BLACK 12 HOUR DAYPACK

With it's water repellent, abrasion resistant fabric, external access padded laptop section and expandable capacity from 14-18 litres, the QD560 is crafted to deliver on any daily commute.

### QD565 PITCH BLACK 24 HOUR BACKPACK

Minimalist styling, maximum functionality. External access laptop compartment, water-repellent and abrasion resistant fabric, extensive secure organisation and an additional 5L expansion, takes you from your next business meeting to your annual company trip in style.