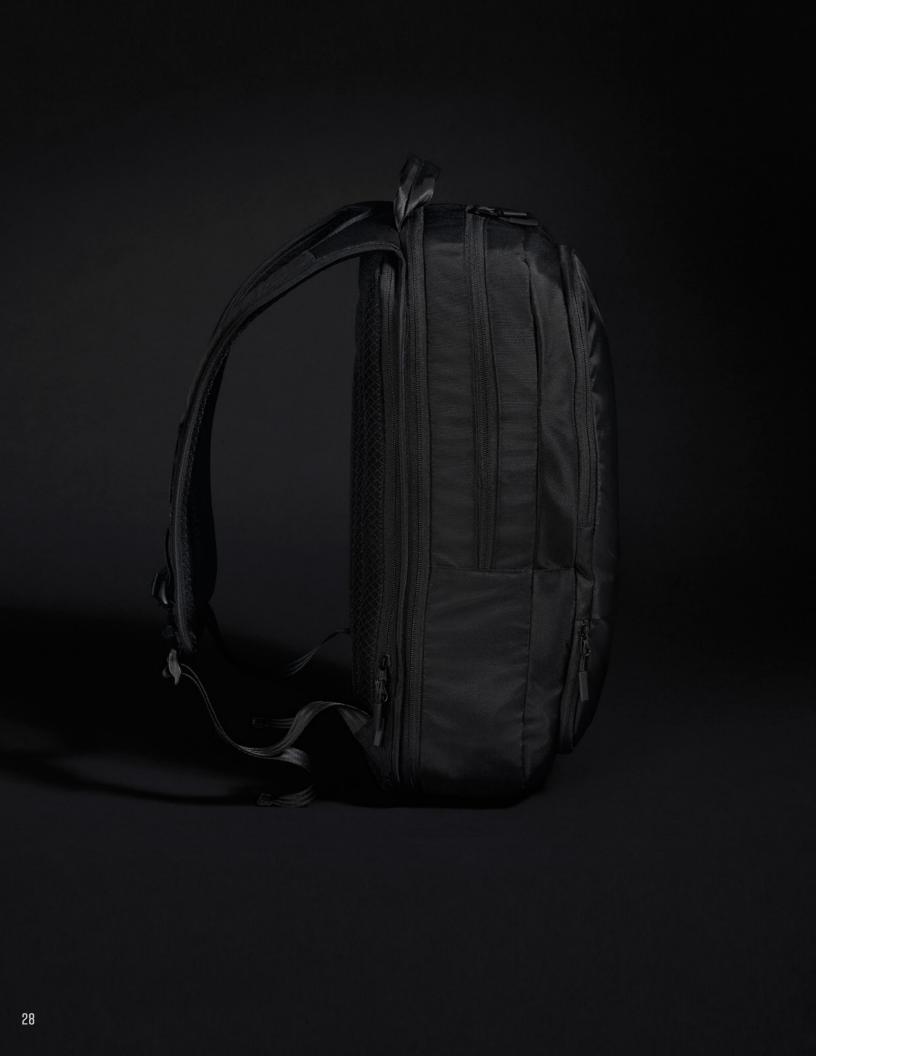

#### PITCH BLACK 12 HOUR DAYPACK

With it's water repellent, abrasion resistant fabric, external access padded laptop section and expandable capacity from 14-18 litres, the QD560 is crafted to deliver on any daily commute.

### QD565 PITCH BLACK 24 HOUR BACKPACK

Minimalist styling, maximum functionality. External access laptop compartment, water-repellent and abrasion resistant fabric, extensive secure organisation and an additional 5L expansion, takes you from your next business meeting to your annual company trip in style.